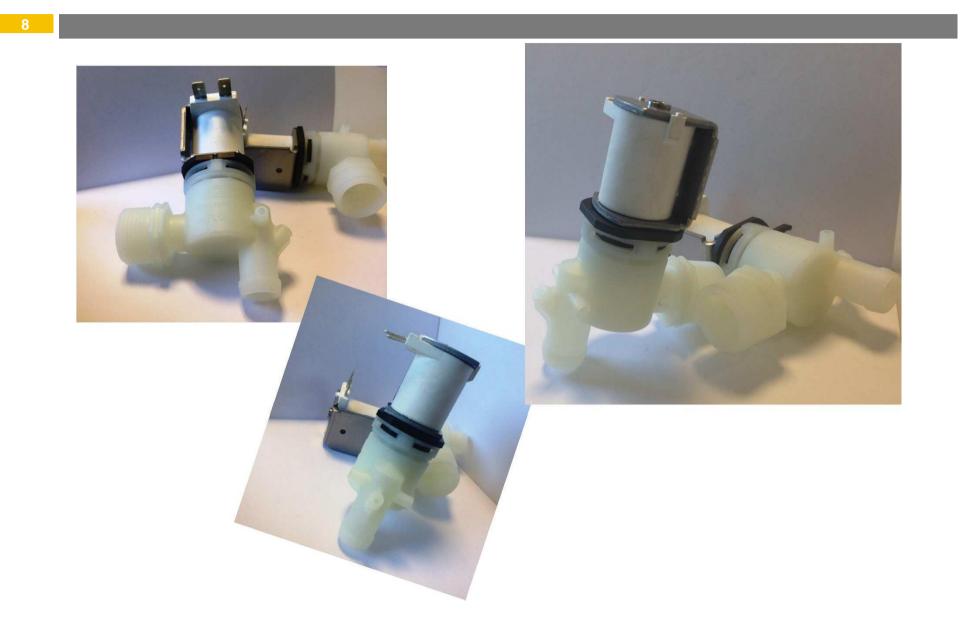

## **Available Model options :**

800DV Series – INLET Hose Tail 18mm

Each of these valve options are available with a VENT to help drain the water from the line, allowing it to maintain a cleaner system.

### **800D SERIES**

4

OUTLET 0,3bar MAX

**Hydraulic connections** 

| Vont for a Laminar Elow | OUT: | <ul> <li>MALE THREAD ¾" BSPP</li> <li>HOSE TAIL 18mm</li> <li>HOSE TAIL 18mm with</li> </ul> |
|-------------------------|------|----------------------------------------------------------------------------------------------|
| VEILIUI d Lainindi FIUW |      | Vent for a Laminar Flow                                                                      |