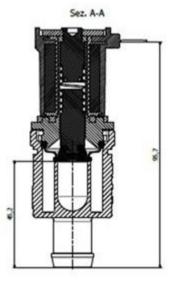

## **800D SERIES**

3

Assembly: Bayonet

### **800D SERIES**

4

OUTLET 0,3bar MAX

**Hydraulic connections** 

| Vont for a Laminar Elow | OUT: | <ul> <li>MALE THREAD ¾" BSPP</li> <li>HOSE TAIL 18mm</li> <li>HOSE TAIL 18mm with</li> </ul> |
|-------------------------|------|----------------------------------------------------------------------------------------------|
| VEILIUI d Lainindi FIUW |      | Vent for a Laminar Flow                                                                      |

### **800D SERIES** Features & Benefits

Twist-lock bayonet connection for easy cleaning and maintenance of the valve.

Encapsulated coil provides high mechanical & dielectric strength and moisture resistant.

#### **800D SERIES** Features & Benefits

The body of this valve is made of PA 66 GF30 NAT and the diaphragm of durable (LSR) Silicone, that provides an exceptional chemical resistant construction to withstand a variety of harsh water conditions.

#### 800D SERIES Features & Benefits

The Pilot-operated diaphragm provides high flow capacity with minimum power requirements and its unique diaphragm design reduces unwanted particles from entering the armature area, minimize the possibility of jamming due to foreign materials.