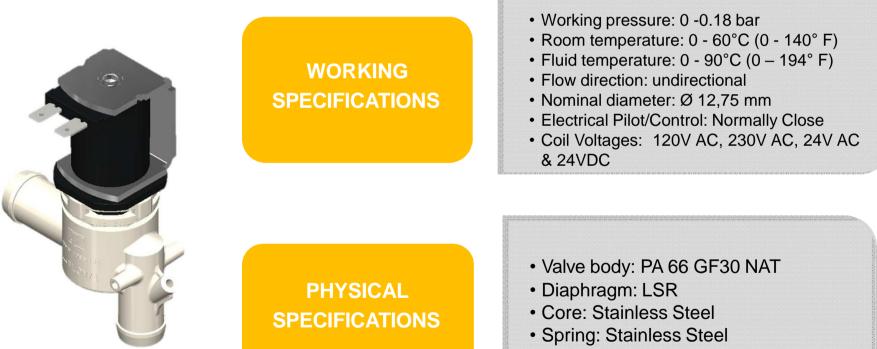

Nominal Diameter of 12.75 is able to supply a high flow.

#### **800D SERIES** Features & Benefits

The body of this valve is made of PA 66 GF30 NAT and the diaphragm of durable (LSR) Silicone, that provides an exceptional chemical resistant construction to withstand a variety of harsh water conditions.

Suitable for applications using water at temperatures up to 90°C (194°F)

Agency Certifications: RoHs, REACH, ISO:9001:2015 MOCA/FCM, NSF, WRAS, KTW, ACS UL, ENEC, CE