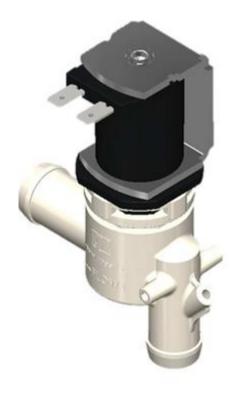

#### Direct Acting Solenoid Valve for Professional Cleaning Equipment, Commercial Ice Machines, Tank/Boiler Draining Systems and Beverage Equipment applications.

<u>www.rpesrl.it</u>

800DV Series – INLET <sup>3</sup>/<sub>4</sub>" Male Thread (BSPP)

## **800D SERIES**

3

Assembly: Bayonet