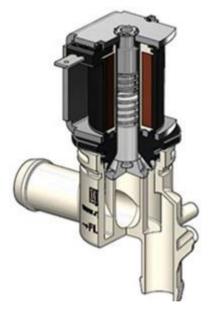

#### **800D SERIES** Features & Benefits

The body of this valve is made of PA 66 GF30 NAT and the diaphragm of durable (LSR) Silicone, that provides an exceptional chemical resistant construction to withstand a variety of harsh water conditions.

#### 800D SERIES Features & Benefits

The Pilot-operated diaphragm provides high flow capacity with minimum power requirements and its unique diaphragm design reduces unwanted particles from entering the armature area, minimize the possibility of jamming due to foreign materials.