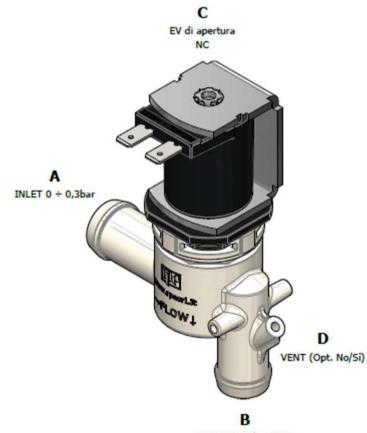

### **800D SERIES**

4

OUTLET 0,3bar MAX

**Hydraulic connections** 

| Vont for a Laminar Elow | OUT: | <ul> <li>MALE THREAD ¾" BSPP</li> <li>HOSE TAIL 18mm</li> <li>HOSE TAIL 18mm with</li> </ul> |
|-------------------------|------|----------------------------------------------------------------------------------------------|
| VEILIUI d Lainindi FIUW |      | Vent for a Laminar Flow                                                                      |

### **800D SERIES** Features & Benefits

Twist-lock bayonet connection for easy cleaning and maintenance of the valve.

Encapsulated coil provides high mechanical & dielectric strength and moisture resistant.

#### 800D SERIES Features & Benefits

The Pilot-operated diaphragm provides high flow capacity with minimum power requirements and its unique diaphragm design reduces unwanted particles from entering the armature area, minimize the possibility of jamming due to foreign materials.