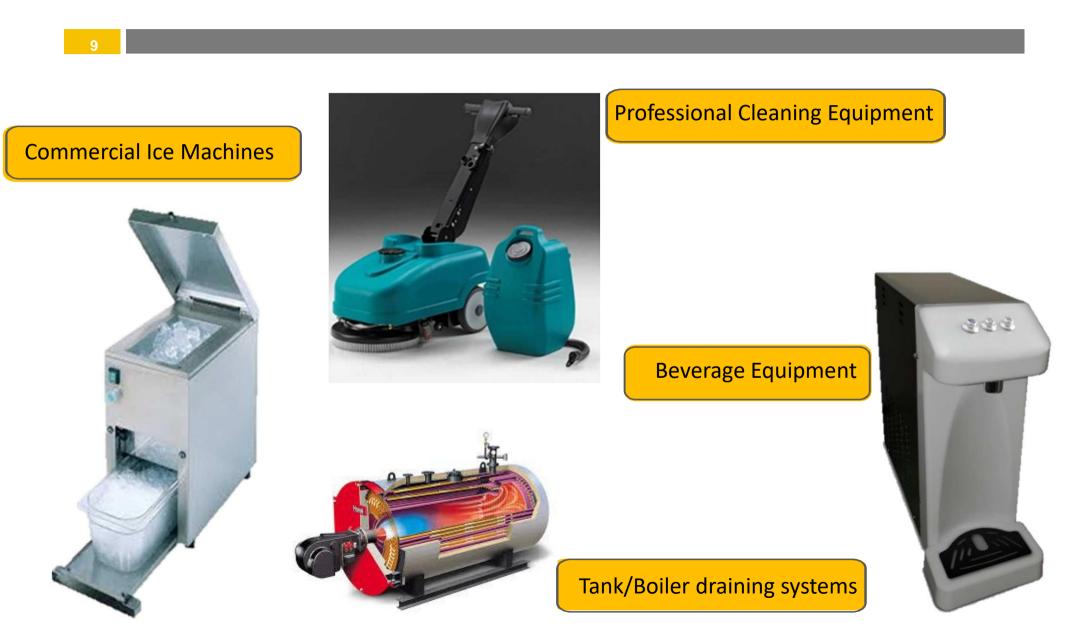

#### Direct Acting Solenoid Valve for Professional Cleaning Equipment, Commercial Ice Machines, Tank/Boiler Draining Systems and Beverage Equipment applications.

<u>www.rpesrl.it</u>

800DV Series – INLET <sup>3</sup>/<sub>4</sub>" Male Thread (BSPP)

## **Applications**