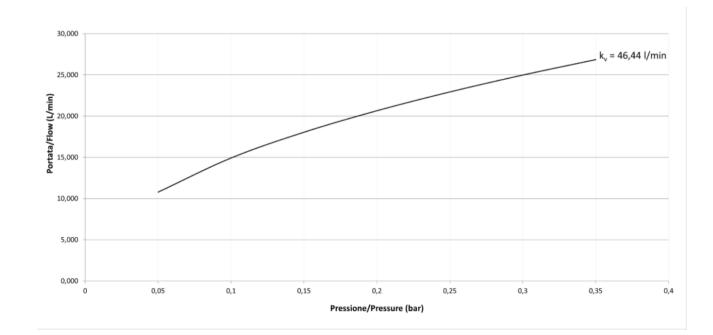

Nominal Diameter of 12.75 is able to supply a high flow.

#### 800D SERIES Features & Benefits

The Pilot-operated diaphragm provides high flow capacity with minimum power requirements and its unique diaphragm design reduces unwanted particles from entering the armature area, minimize the possibility of jamming due to foreign materials.