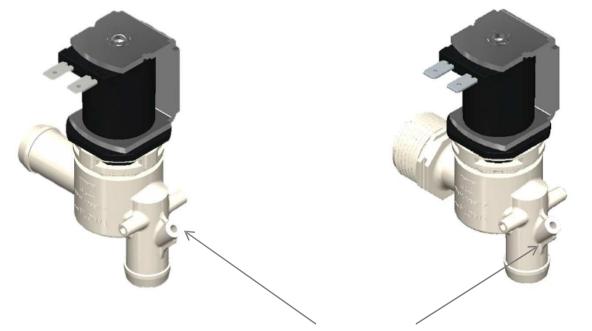

## **Available Model options :**

800DV Series – INLET Hose Tail 18mm

Each of these valve options are available with a VENT to help drain the water from the line, allowing it to maintain a cleaner system.

### **800D SERIES**

4

OUTLET 0,3bar MAX

**Hydraulic connections** 

| Vont for a Laminar Elow | OUT: | <ul> <li>MALE THREAD ¾" BSPP</li> <li>HOSE TAIL 18mm</li> <li>HOSE TAIL 18mm with</li> </ul> |
|-------------------------|------|----------------------------------------------------------------------------------------------|
| VEILIUI d Lainindi FIUW |      | Vent for a Laminar Flow                                                                      |