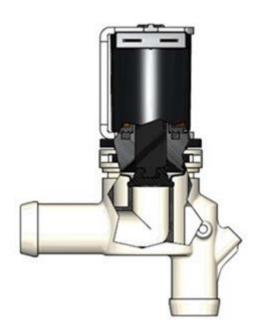

### **800D SERIES**

4

OUTLET 0,3bar MAX

**Hydraulic connections** 

| Vont for a Laminar Elow | OUT: | <ul> <li>MALE THREAD ¾" BSPP</li> <li>HOSE TAIL 18mm</li> <li>HOSE TAIL 18mm with</li> </ul> |
|-------------------------|------|----------------------------------------------------------------------------------------------|
| VEILIUI d Lainindi FIUW |      | Vent for a Laminar Flow                                                                      |

### **800D SERIES** Features & Benefits

Twist-lock bayonet connection for easy cleaning and maintenance of the valve.

Encapsulated coil provides high mechanical & dielectric strength and moisture resistant.