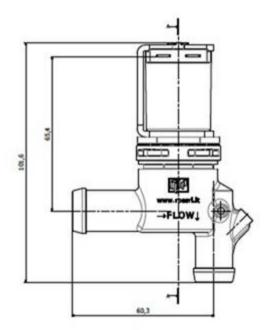

### **800D SERIES**

4

OUTLET 0,3bar MAX

**Hydraulic connections** 

| Vont for a Laminar Elow | OUT: | <ul> <li>MALE THREAD ¾" BSPP</li> <li>HOSE TAIL 18mm</li> <li>HOSE TAIL 18mm with</li> </ul> |
|-------------------------|------|----------------------------------------------------------------------------------------------|
| VEILIUI d Lainindi FIUW |      | Vent for a Laminar Flow                                                                      |

Nominal Diameter of 12.75 is able to supply a high flow.